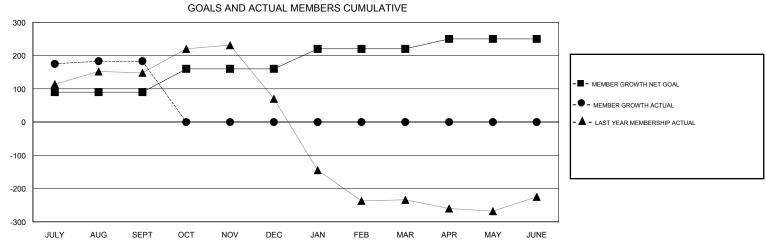

## N S SANKAR **LOCATION INDIA GMT CA** Clubs Members RESULTS FOR 2018-2019 RESULTS FOR 2018-2019 NEW CLUB GOAL NEW CLUBS DROPPED CLUBS MEMBER GROWTH NET MEMBER GROWTH DROPPED QUARTER QUARTER GOAL ACTUAL MEMBERS ACTUAL (including transfers) 8 0 90 198 13 JULY/AUG/SEPT JULY/AUG/SEPT 0 70 0 0 OCT/NOV/DEC OCT/NOV/DEC 0 1 0 60 0 0 JAN/FEB/MAR JAN/FEB/MAR 0 0 30 0 0 APR/MAY/JUNE APR/MAY/JUNE